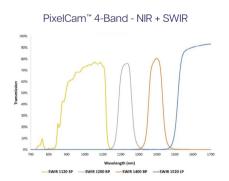

|                                      | 04MCP400 (4 Band<br>RGB+NIR) + 06MCP400 (6<br>Band RGB+3xNIR)                                                                           | 09MCP1000<br>(9 Band SWIR)                                                                                   |
|--------------------------------------|-----------------------------------------------------------------------------------------------------------------------------------------|--------------------------------------------------------------------------------------------------------------|
| Spectral<br>Response                 | 400-1000nm                                                                                                                              | 1000-1700nm                                                                                                  |
| Resolution                           | 2072 x 2072px                                                                                                                           | 1280 x 1280px                                                                                                |
| Sensor                               | Si Interline CCD<br>7.4 um pitch                                                                                                        | InGaAs Area CMOS<br>5.0µm Pixel Pitch                                                                        |
| Spectral Bands                       | 4 Band: RGB + NIR<br>450/100, 550/100, 650/100,<br>750LP<br>6 Band: RGB + 3xNIR<br>450/100, 550/100, 650/100,<br>740/60, 840/60, 940/60 | <b>9 Band: SWIR</b><br>1050/70, 1125/70, 1200/70,<br>1275/70, 1350/70, 1425/70,<br>1500/70, 1575/70, 1650/70 |
| Active Area                          | 15.2mm (H) x 15.2mm (V),<br>21.4mm (Diagonal)                                                                                           | 6.40mm (H) x 5.12mm (W)                                                                                      |
| Frame Rate<br>Overclocked            | 15 fps at full resolution                                                                                                               | > 90 fps at full resolution                                                                                  |
| Optical<br>Interface                 | F Mount                                                                                                                                 | C Mount                                                                                                      |
| Digital Output                       | GigE Vision                                                                                                                             | GigE Vision                                                                                                  |
| <b>Dimensions</b> (no lens or mount) | 60mm (H) x 60mm (W) x<br>70.8 (D)                                                                                                       | 50mm (H) x 50mm (W) x<br>42.5 (D)                                                                            |
| Weight                               | 389g                                                                                                                                    | 139g                                                                                                         |

## **Spectral Response**

Europe, UK, Asia & RoW: info@knightoptical.co.uk | +44 1622 859 444 USA & Canada: usasales@knightoptical.com | +1 401-583-7846