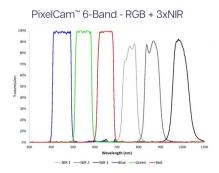

|                                      | 04MCP400 (4 Band<br>RGB+NIR) + 06MCP400 (6<br>Band RGB+3xNIR)                                                                           | 09MCP1000<br>(9 Band SWIR)                                                                                   |
|--------------------------------------|-----------------------------------------------------------------------------------------------------------------------------------------|--------------------------------------------------------------------------------------------------------------|
| Spectral<br>Response                 | 400-1000nm                                                                                                                              | 1000-1700nm                                                                                                  |
| Resolution                           | 2072 x 2072px                                                                                                                           | 1280 x 1280px                                                                                                |
| Sensor                               | Si Interline CCD<br>7.4 um pitch                                                                                                        | InGaAs Area CMOS<br>5.0µm Pixel Pitch                                                                        |
| Spectral Bands                       | 4 Band: RGB + NIR<br>450/100, 550/100, 650/100,<br>750LP<br>6 Band: RGB + 3xNIR<br>450/100, 550/100, 650/100,<br>740/60, 840/60, 940/60 | <b>9 Band: SWIR</b><br>1050/70, 1125/70, 1200/70,<br>1275/70, 1350/70, 1425/70,<br>1500/70, 1575/70, 1650/70 |
| Active Area                          | 15.2mm (H) x 15.2mm (V),<br>21.4mm (Diagonal)                                                                                           | 6.40mm (H) x 5.12mm (W)                                                                                      |
| Frame Rate<br>Overclocked            | 15 fps at full resolution                                                                                                               | > 90 fps at full resolution                                                                                  |
| Optical<br>Interface                 | F Mount                                                                                                                                 | C Mount                                                                                                      |
| Digital Output                       | GigE Vision                                                                                                                             | GigE Vision                                                                                                  |
| <b>Dimensions</b> (no lens or mount) | 60mm (H) x 60mm (W) x<br>70.8 (D)                                                                                                       | 50mm (H) x 50mm (W) x<br>42.5 (D)                                                                            |
| Weight                               | 389g                                                                                                                                    | 139g                                                                                                         |

## **Spectral Response**

Europe, UK, Asia & RoW: info@knightoptical.co.uk | +44 1622 859 444 USA & Canada: usasales@knightoptical.com | +1 401-583-7846