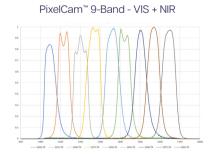

|                                      | 04MCP400 (4 Band<br>RGB+NIR) + 06MCP400 (6<br>Band RGB+3xNIR)                                                                           | 09MCP1000<br>(9 Band SWIR)                                                                                   |
|--------------------------------------|-----------------------------------------------------------------------------------------------------------------------------------------|--------------------------------------------------------------------------------------------------------------|
| Spectral<br>Response                 | 400-1000nm                                                                                                                              | 1000-1700nm                                                                                                  |
| Resolution                           | 2072 x 2072px                                                                                                                           | 1280 x 1280px                                                                                                |
| Sensor                               | Si Interline CCD<br>7.4 um pitch                                                                                                        | InGaAs Area CMOS<br>5.0µm Pixel Pitch                                                                        |
| Spectral Bands                       | 4 Band: RGB + NIR<br>450/100, 550/100, 650/100,<br>750LP<br>6 Band: RGB + 3xNIR<br>450/100, 550/100, 650/100,<br>740/60, 840/60, 940/60 | <b>9 Band: SWIR</b><br>1050/70, 1125/70, 1200/70,<br>1275/70, 1350/70, 1425/70,<br>1500/70, 1575/70, 1650/70 |
| Active Area                          | 15.2mm (H) x 15.2mm (V),<br>21.4mm (Diagonal)                                                                                           | 6.40mm (H) x 5.12mm (W)                                                                                      |
| Frame Rate<br>Overclocked            | 15 fps at full resolution                                                                                                               | > 90 fps at full resolution                                                                                  |
| Optical<br>Interface                 | F Mount                                                                                                                                 | C Mount                                                                                                      |
| Digital Output                       | GigE Vision                                                                                                                             | GigE Vision                                                                                                  |
| <b>Dimensions</b> (no lens or mount) | 60mm (H) x 60mm (W) x<br>70.8 (D)                                                                                                       | 50mm (H) x 50mm (W) x<br>42.5 (D)                                                                            |
| Weight                               | 389g                                                                                                                                    | 139g                                                                                                         |

## **Spectral Response**

Europe, UK, Asia & RoW: info@knightoptical.co.uk | +44 1622 859 444 USA & Canada: usasales@knightoptical.com | +1 401-583-7846