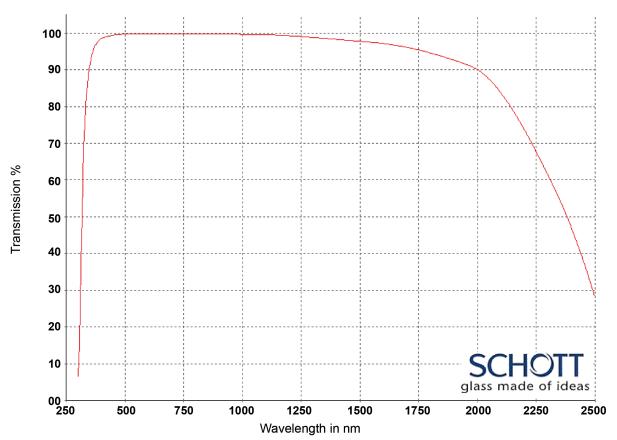

## OPTICAL GLASSES: VISIBLE - NEAR INFRA-RED

Title: Optical Glasses - 250-2500nm

Material/Specification: Schott N-KZFS2 for 250nm - 2500nm transmission

Range/Description: OPG-N-KZFS2

Internal transmittance for 10mm thickness

| WAVELENGTH | N-KZFS2 (T%) |
|------------|--------------|
| 2500 nm    | 0.280        |
| 2325 nm    | 0.580        |
| 1970 nm    | 0.910        |
| 1530 nm    | 0.976        |
| 1060 nm    | 0.996        |
| 700 nm     | 0.998        |
| 660 nm     | 0.998        |
| 620 nm     | 0.998        |
| 580 nm     | 0.998        |
| 546 nm     | 0.998        |
| 500 nm     | 0.997        |
| 460 nm     | 0.995        |
| 436 nm     | 0.992        |
| 420 nm     | 0.990        |
| 405 nm     | 0.987        |
| 400 nm     | 0.985        |
| 390 nm     | 0.980        |
| 380 nm     | 0.971        |
| 370 nm     | 0.963        |
| 365 nm     | 0.954        |
| 350 nm     | 0.910        |
| 334 nm     | 0.810        |
| 320 nm     | 0.570        |
| 310 nm     | 0.250        |
| 300 nm     | 0.010        |
| 290 nm     | 0.000        |
| 280 nm     | 0.000        |
| 270 nm     | 0.000        |
| 260 nm     | 0.000        |
| 250 nm     | 0.000        |